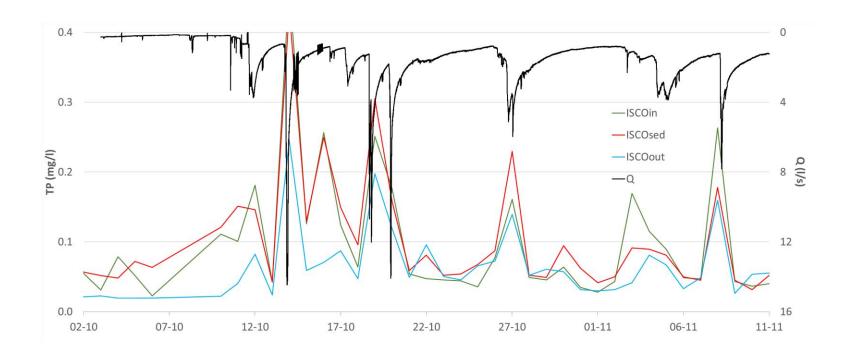

## Results – Total phosphorus

#### **Results**

|              | Q<br>(m <sup>3</sup> ) | Average removal (%) |     |      |                 |     |      |
|--------------|------------------------|---------------------|-----|------|-----------------|-----|------|
|              |                        | ISCOin-ISCOout      |     |      | ISCOsed-ISCOout |     |      |
|              |                        | TP                  | TDP | Turb | TP              | TDP | Turb |
| Until 18 oct | 1413                   | 51                  | 39  | 44   | 59              | 40  | 53   |
| After 18 oct | 3538                   | 1                   | -6  | -8   | 15              | -13 | 5    |
| feb-20       | 6346                   | 19                  | -1  | 13   | 18              | -5  | 17   |