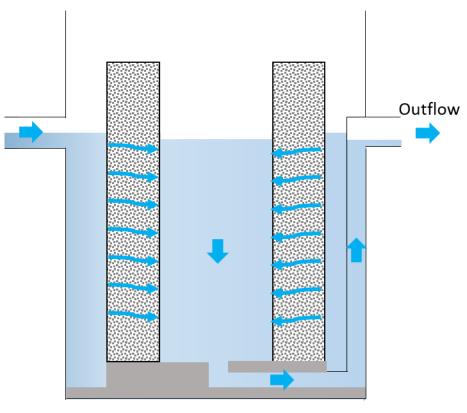

**European Regional Development Fund** 

# New P filter demo site at Fensholt in Denmark

**Lorenzo Pugliese**Goswin Johann Heckrath

#### P losses in DK









Andersen and Heckrath (2020)



#### Catchment area





## **System Design**



0 2 4 8 12





#### **Sediment filter**







### **Reactive filter**









# **Monitoring programme**









## Results – Total phosphorus







# Results – Dissolved reactive phosphorus







# Results – Turbidity







#### **Results**



|              | Q<br>(m <sup>3</sup> ) | Average removal (%) |     |      |                 |     |      |
|--------------|------------------------|---------------------|-----|------|-----------------|-----|------|
|              |                        | ISCOin-ISCOout      |     |      | ISCOsed-ISCOout |     |      |
|              |                        | TP                  | TDP | Turb | TP              | TDP | Turb |
| Until 18 oct | 1413                   | 51                  | 39  | 44   | 59              | 40  | 53   |
| After 18 oct | 3538                   | 1                   | -6  | -8   | 15