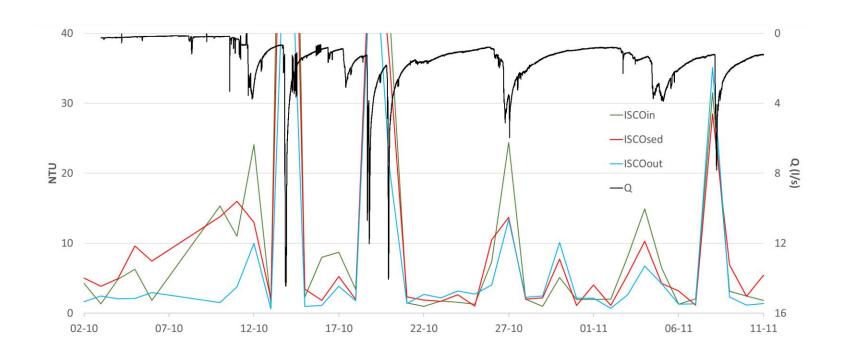

# Results – Turbidity

#### **Results**

|              | Q<br>(m <sup>3</sup> ) | Average removal (%) |     |      |                 |     |      |
|--------------|------------------------|---------------------|-----|------|-----------------|-----|------|
|              |                        | ISCOin-ISCOout      |     |      | ISCOsed-ISCOout |     |      |
|              |                        | TP                  | TDP | Turb | TP              | TDP | Turb |
| Until 18 oct | 1413                   | 51                  | 39  | 44   | 59              | 40  | 53   |
| After 18 oct | 3538                   | 1                   | -6  | -8   | 15              | -13 | 5    |
| feb-20       | 6346                   | 19                  | -1  | 13   | 18              | -5  | 17   |