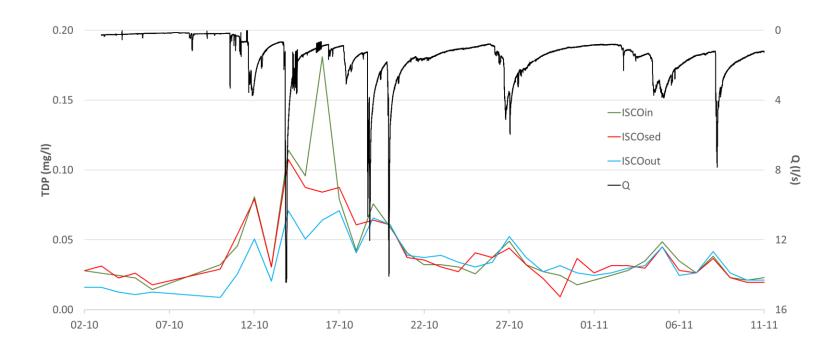

# Results – Dissolved reactive phosphorus

#### **Results**

|              | Q<br>(m <sup>3</sup> ) | Average removal (%) |     |      |                 |     |      |
|--------------|------------------------|---------------------|-----|------|-----------------|-----|------|
|              |                        | ISCOin-ISCOout      |     |      | ISCOsed-ISCOout |     |      |
|              |                        | TP                  | TDP | Turb | TP              | TDP | Turb |
| Until 18 oct | 1413                   | 51                  | 39  | 44   | 59              | 40  | 53   |
| After 18 oct | 3538                   | 1                   | -6  | -8   | 15              | -13 | 5    |
| feb-20       | 6346                   | 19                  | -1  | 13   | 18              | -5  | 17   |