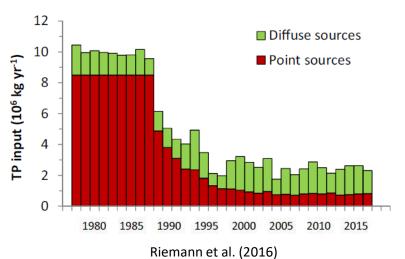

**European Regional Development Fund** 

# New P filter demo site at Fensholt in Denmark

**Lorenzo Pugliese**Goswin Johann Heckrath

#### P losses in DK









Andersen and Heckrath (2020)



#### Catchment area





## **System Design**



0 2 4 8 12





#### **Sediment filter**







### **Reactive filter**









# **Monitoring programme**









## Results – Total phosphorus







# Results – Dissolved reactive phosphorus







# Results – Turbidity







#### **Results**



|              | Q<br>(m <sup>3</sup> ) | Average removal (%) |     |      |                 |     |      |
|--------------|------------------------|---------------------|-----|------|-----------------|-----|------|
|              |                        | ISCOin-ISCOout      |     |      | ISCOsed-ISCOout |     |      |
|              |                        | TP                  | TDP | Turb | TP              | TDP | Turb |
| Until 18 oct | 1413