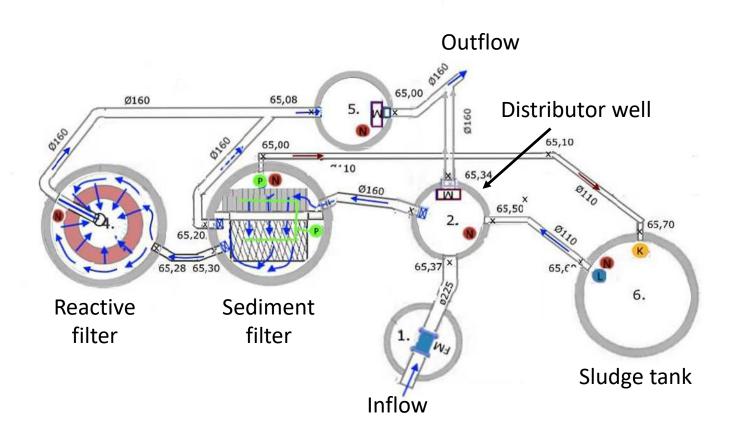

## **System Design**

0 2 4 8 12

#### **Sediment filter**

### **Reactive filter**