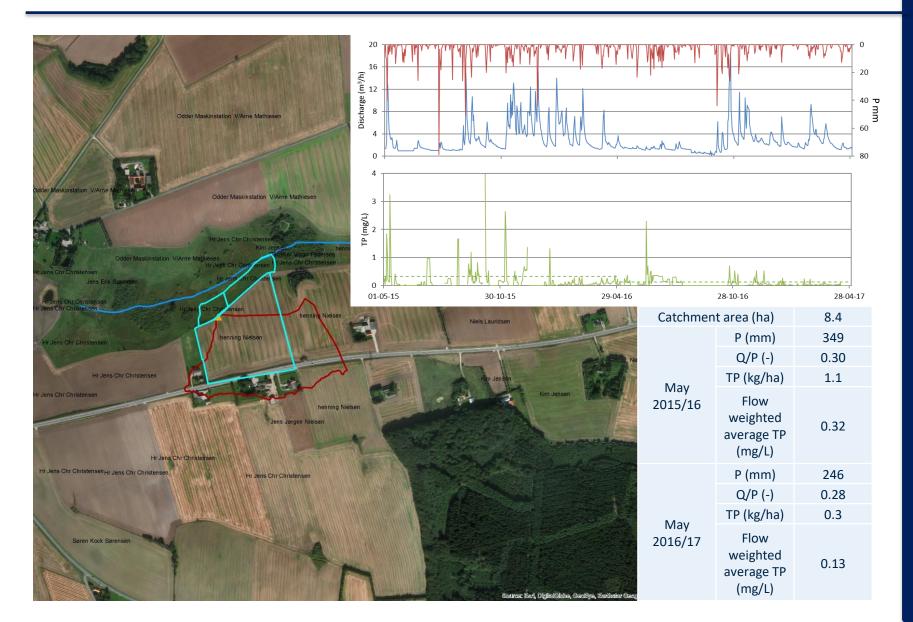

**European Regional Development Fund** 

# New P filter demo site at Fensholt in Denmark

**Lorenzo Pugliese**Goswin Johann Heckrath

#### P losses in DK









Andersen and Heckrath (2020)



#### Catchment area





## **System Design**



0 2 4 8 12





#### **Sediment filter**







### **Reactive filter**









# **Monitoring programme**









## Results – Total phosphorus







# Results – Dissolved reactive phosphorus







# Results – Turbidity







#### **Results**



|              | Q<br>(m <sup>3</sup> ) | Average removal (%) |     |      |                 |     |      |
|--------------|------------------------|---------------------|-----|------|-----------------|-----|------|
|              |                        | ISCOin-ISCOout      |     |      | ISCOsed-ISCOout |     |      |
|              |                        | TP                  | TDP | Turb | TP              | TDP | Turb |
| Until 18 oct | 1413                   | 51                  | 39  | 44   | 59